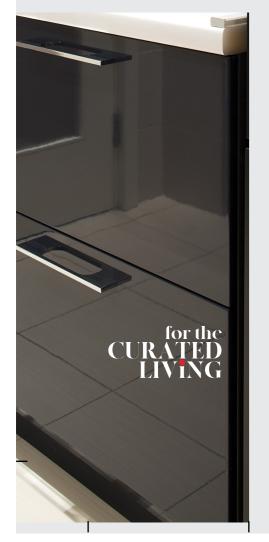

Flaunt your desks, doors, counter-tops, drawers, display shelves, shutters and all furniture with stunning, beautiful & flawless Unicore surface that unifies the look all across. Unicore range is available in any solid colours, depending upon the order quantity.

## **APPLICATIONS**

Desks, Doors, Counter-tops, Table-tops, Drawers, Display Shelves, Shutters

**SHEET SIZE** 1220 x 2440 mm

UNIFORM COLOUR OF DÉCOR & CORE

ANTI MICROBIAL PROTECTION

RESISTANT AGAINST SURFACE WEAR