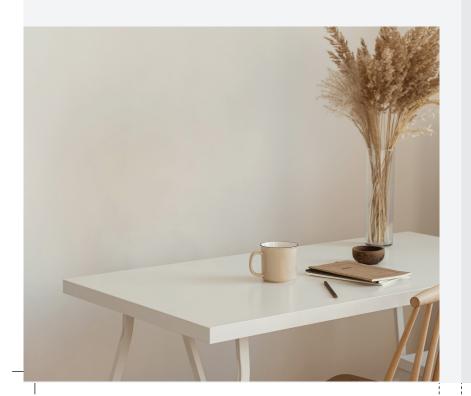

Flaunt your desks, doors, counter-tops, drawers, display shelves, shutters and all furniture with stunning, beautiful & flawless Unicore surface that unifies the look all across. Unicore range is available in any solid colours, depending upon the order quantity.

## **APPLICATIONS**

Desks, Doors, Counter-tops, Table-tops, Drawers, Display Shelves, Shutters

**SHEET SIZE** 1220 x 2440 mm

UNIFORM COLOUR OF DÉCOR & CORE

ANTI MICROBIAL PROTECTION

RESISTANT AGAINST SURFACE WEAR