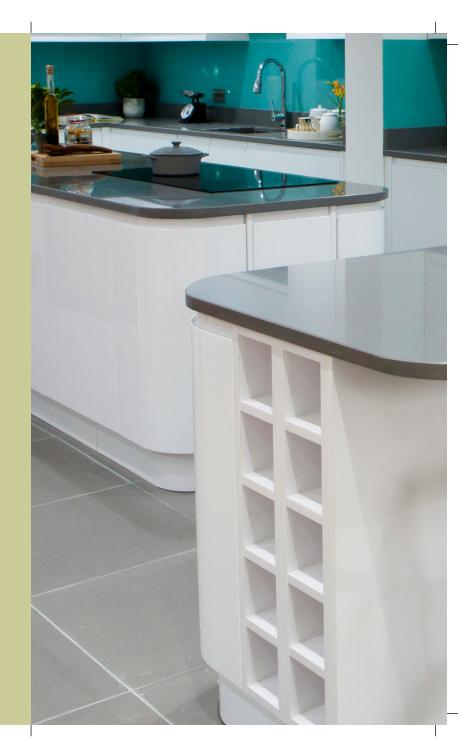

Flaunt your desks, doors, counter-tops, drawers, display shelves, shutters and all furniture with stunning, beautiful & flawless Unicore surface that unifies the look all across. Unicore range is available in any solid colours, depending upon the order quantity.

## **APPLICATIONS**

Desks, Doors, Counter-tops, Table-tops, Drawers, Display Shelves, Shutters

**SHEET SIZE** 1220 x 2440 mm

UNIFORM COLOUR OF DÉCOR & CORE

ANTI MICROBIAL PROTECTION

RESISTANT AGAINST SURFACE WEAR