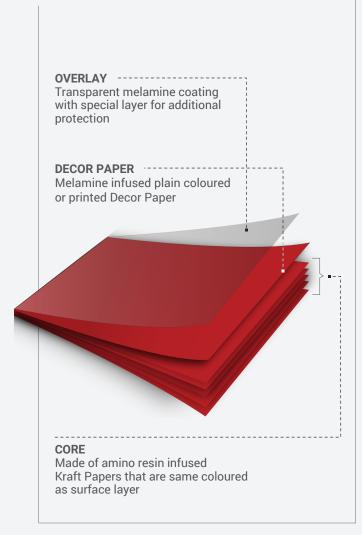

In this process, decorative papers for surface layers are infused with treated melamine resins and same decorative papers are used as core layers that are infused with specially treated thermosetting melamine resin.

## PRODUCT CONSTRUCTION