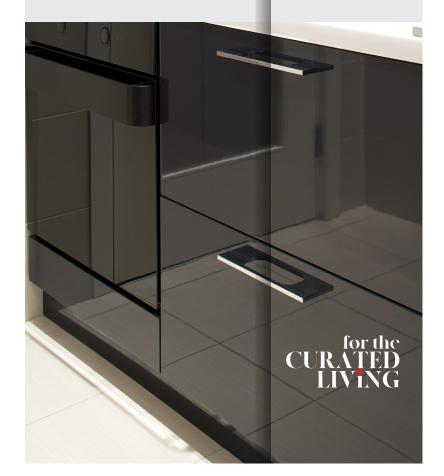

Flaunt your desks, doors, counter-tops, drawers, display shelves, shutters and all furniture with stunning, beautiful & flawless Unicore surface that unifies the look all across. Unicore range is available in any solid colours, depending upon the order quantity.

## **APPLICATIONS**

Desks, Doors, Counter-tops, Table-tops, Drawers, Display Shelves, Shutters

**SHEET SIZE** 1220 x 2440 mm

UNIFORM COLOUR OF DÉCOR & CORE

ANTI MICROBIAL PROTECTION

RESISTANT AGAINST SURFACE WEAR