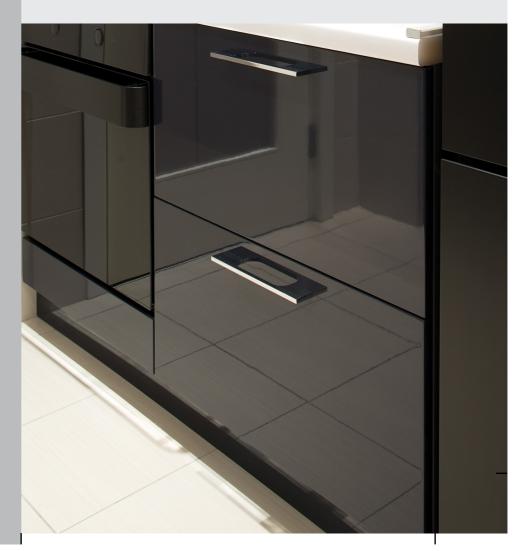

Flaunt your desks, doors, counter-tops, drawers, display shelves, shutters and all furniture with stunning, beautiful & flawless Unicore surface that unifies the look all across. Unicore range is available in any solid colours, depending upon the order quantity.

## **APPLICATIONS**

Desks, Doors, Counter-tops, Table-tops, Drawers, Display Shelves, Shutters

**SHEET SIZE** 1220 x 2440 mm

UNIFORM COLOUR OF DÉCOR & CORE

ANTI MICROBIAL PROTECTION

RESISTANT AGAINST SURFACE WEAR