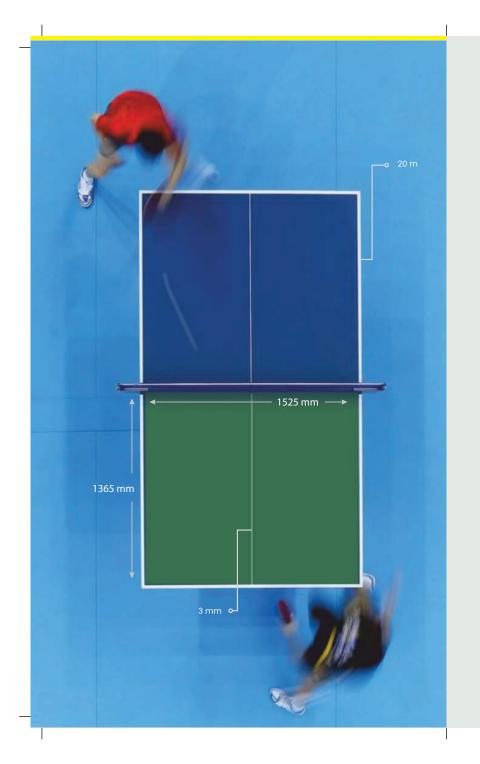

4 mm & above

SHEET SIZE

Green Half Dimension - 1525mm x 1365mm Blue Half Dimension - 1525mm x 1365mm

#### SHEET SIZE