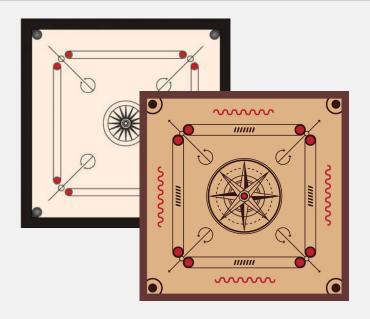

## **BOARD SIZE**

Play Area : 29" x 29" Total Area : 31" x 31"

### **COLOUR OPTIONS**