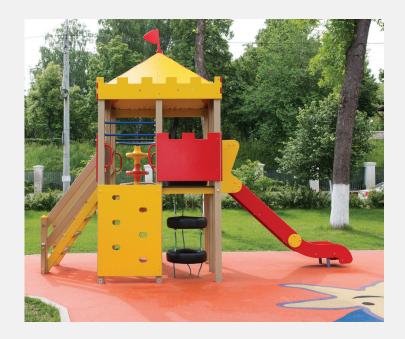

# **BOOK 11**









SCO 14, Sector 7- C, Madhya Marg, Chandigarh (UT) INDIA - 160 019 T: +91-172-5021555, +91-172-5021666 E: info@stylam.com













Presenting premium quality Compact Laminates for the fun times! This can be used for both Exterior & Interior applications, making it ideal for Table tennis, Carrom Board, and Playgrounds.

The compact range for Play & Slay comes with widest range of cores to choose from - Brown, Black, Sandwich, Multicolor band and Unicore.

We have in-house facility for DIGITAL PRINTING, CNC and MACHINING to craft the products in finest details with utmost precision.







4 mm & above



SHEET SIZE

Green Half Dimension - 1525mm x 1365mm Blue Half Dimension - 1525mm x 1365mm

#### **COLOUR OPTIONS**







\* HEXAGON texture been used for flooring







#### SHEET THICKNESS

2 mm to 25 mm



#### SHEET SIZE









#### SHEET THICKNESS

2 mm to 25 mm



## **BOARD SIZE**

Play Area : 29" x 29" Total Area : 31" x 31"

### **COLOUR OPTIONS**