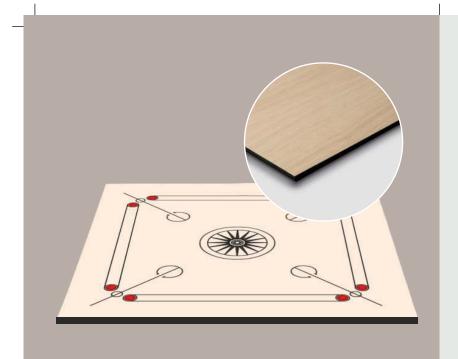

garh (UT) INDIA - 160 019 T: +91-172-5021555, +91-172-5021666 E: info@stylam.com













Presenting premium quality Compact Laminates for the fun times! This can be used for both Exterior & Interior applications, making it ideal for Table tennis, Carrom Board, and Playgrounds.

The compact range for Play & Slay comes with widest range of cores to choose from - Brown, Black, Sandwich, Multicolor band and Unicore.

We have in-house facility for DIGITAL PRINTING, CNC and MACHINING to craft the products in finest details with utmost precision.







4 mm & above



SHEET SIZE

Green Half Dimension - 1525mm x 1365mm Blue Half Dimension - 1525mm x 1365mm

#### **COLOUR OPTIONS**







\* HEXAGON texture been used for flooring







#### SHEET THICKNESS

2 mm to 25 mm



#### SHEET SIZE









#### SHEET THICKNESS

2 mm to 25 mm



## **BOARD SIZE**

Play Area : 29" x 29" Total Area : 31" x 31"

### **COLOUR OPTIONS**